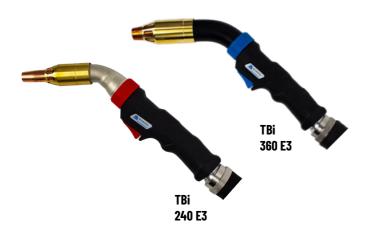

#### **MIG/MAG FUME EXTRACTION GUNS**

Protective hose made of leather on all models

### **MIG/MAG Fume Extraction Guns**

**TBi 240 E3** 

| SPECIFICATIONS          |                          |  |  |  |
|-------------------------|--------------------------|--|--|--|
| Cooling                 | Gas                      |  |  |  |
| Wire diameter           | 0.8 – 1.2 mm             |  |  |  |
| Gas Flow                | 12 l / min               |  |  |  |
| Technical specification | According to IEC 60974-7 |  |  |  |

## **TBi 360 E3**

| SPECIFICATIONS          |                          |  |  |  |
|-------------------------|--------------------------|--|--|--|
| Cooling                 | Gas                      |  |  |  |
| Wire diameter           | 1.0 – 1.6 mm             |  |  |  |
| Gas Flow                | 16 l / min               |  |  |  |
| Technical specification | According to IEC 60974-7 |  |  |  |