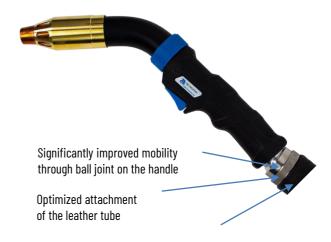

#### **FEATURES**

- High extraction capacity
- Very robust design of the guns
- · New ball joint for better handling
- · Leather protective cover on all models
- Energy-efficient due to minimized leakage