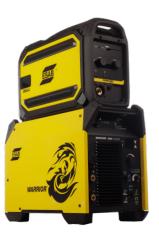

#### **WARRIOR 400i**

Multi-process power source

400 A @ 60% duty cycle

IP23 rated

Advanced gouging capabilities

+IP54 rated feeder

Multi-Voltage 230-460V Auto-Adjust Input

#### **WARRIOR 500i**

Multi-process power source

500 A @ 60% duty cycle

IP23 rated

Advanced gouging capabilities

+IP54 rated feeder

Input Voltage 380-575V

#### **WARRIOR 750i**

Multi-process power source

750 A @ 100% duty cycle

IP23 rated

Advanced gouging capabilities

+IP54 rated feeder

Input Voltage 380-575V