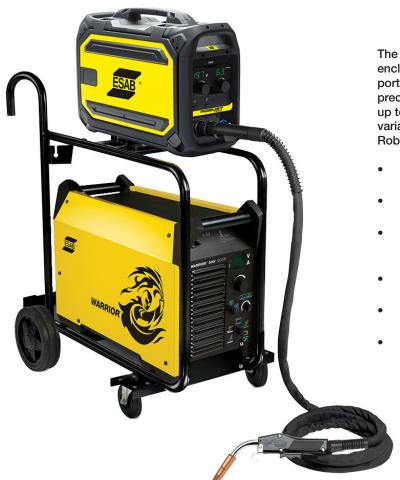

# IMPROVE YOUR BOTTOM-LINE WITH THE ROBUSTFEED PRO

The RobustFeed, with its ergonomic, robust and enclosed design, is the ideal partner whenever portability and durability are key. Equipped with a new precision wire drive system with enough power to handle up to 5/64" solid wire and 3/32" cored wire. Offshore variants available with flow meter and heater included. RobustFeed Pro works with Warrior power sources.

- Durable, drop proof housing that withstands demanding applications
- Great portability with ergonomic handles, 5 lifting points and safe for crane lifting handles
- Weatherproof, enclosed design that withstands rain from all directions and inside heater ensures the filler metal is kept dry
- Large sun friendly display and clear controls make set up efficient and easy when wearing gloves
- Protected cable connectors and sturdy strain relief for interconnection cable reduces maintenance
- Works as great in the field as in workshops, on a trolley, with or without wheel kit, and other options and accessories