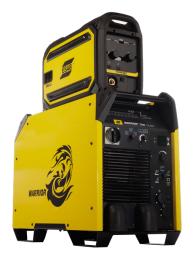

#### **WARRIOR 400i**

Multi-process power source

400 A @ 60% duty cycle

IP23 rated

Advanced gouging capabilities

+IP54 rated feeder

Multi-Voltage 230-460V Auto-Adjust Input

#### **WARRIOR 500i**

Multi-process power source

500 A @ 60% duty cycle

IP23 rated

Advanced gouging capabilities

+IP54 rated feeder

Input Voltage 380-575V

#### **WARRIOR 750i**

Multi-process power source

750 A @ 100% duty cycle

IP23 rated

Advanced gouging capabilities

+IP54 rated feeder

Input Voltage 380-575V