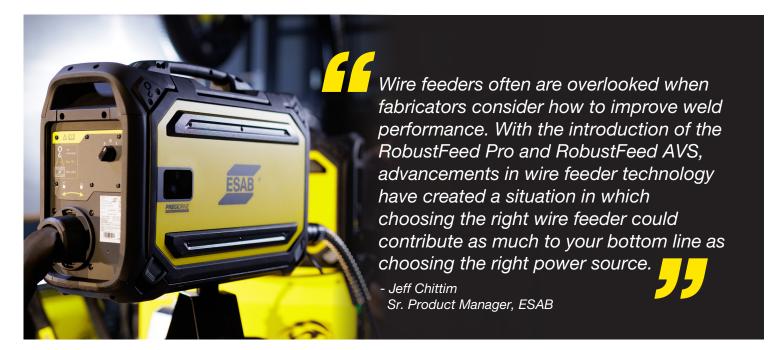

h enough power to handle up to 5/64" solid wire and 3/32" cored wire. Offshore variants available with flow meter and heater included. RobustFeed Pro works with Warrior power sources.

- Durable, drop proof housing that withstands demanding applications
- Great portability with ergonomic handles, 5 lifting points and safe for crane lifting handles
- Weatherproof, enclosed design that withstands rain from all directions and inside heater ensures the filler metal is kept dry
- Large sun friendly display and clear controls make set up efficient and easy when wearing gloves
- Protected cable connectors and sturdy strain relief for interconnection cable reduces maintenance
- Works as great in the field as in workshops, on a trolley, with or without wheel kit, and other options and accessories





### FALCON STREAMLINES EQUIPMENT AND SUPPORT WITH ESAB WARRIOR/ ROBUSTFEED PRO SYSTEM

- Consistent product line for ease of training, parts and support
- Increase portability and flexibility of welding line
- Improve weld quality
- Automate cutting to increase productivity

#### THE ESAB DIFFERENCE.

Award-winning cloud-connected welding equipment for maximum high-amperage performance and uptime.

#### SINGLE-SOURCE PARTNER.

A full range of ESAB products - including manual and automated equipment, filler metals, productivity software, and more - to streamline procurement and supply chain.

#### **OUTSTANDING EXPERTISE.**

Your entire workflow optimized by ESAB application engineers who provide customized productivity recommendations.

#### STREAMLINED SALES AND SUPPORT.

Simple purch