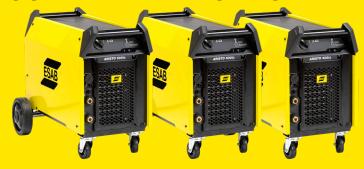

#### **WARRIOR 400i**

Multi-process power source

400 A @ 60% duty cycle

IP23 rated

Advanced gouging capabilities

+IP54 rated feeder

Multi-Voltage 230-460V Auto-Adjust Input

#### **WARRIOR 500i**

Multi-process power source

500 A @ 60% duty cycle

IP23 rated

Advanced gouging capabilities

+IP54 rated feeder

Input Voltage 380-575V

#### **WARRIOR 750i**

Multi-process power source

750 A @ 100% duty cycle

IP23 rated

Advanced gouging capabilities

+IP54 rated feeder

Input Voltage 380-575V