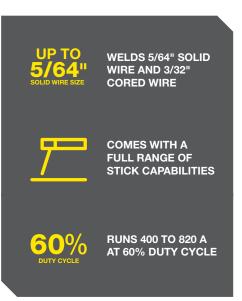

# IMPROVE YOUR BOTTOM-LINE WITH THE ROBUSTFEED PRO

The RobustFeed, with its ergonomic, robust and enclosed design, is the ideal partner whenever portability and durability are key. Equipped with a new precision wire drive system with enough power to handle up to 5/64" solid wire and 3/32" cored wire. Offshore variants available with flow meter and heater included. RobustFeed Pro works with Warrior power sources.