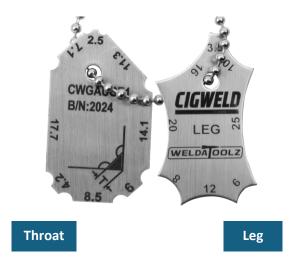

## **Conformance Certificate of Accuracy**

**Product Name: CIGWELD 2-PCE GAUGE** 

Product Code: CWGAUGE1

Batch No: 2024 – OCTOBER

| Specified Dimension: (mm) | <b>Tolerance Range</b><br>95% Confidence Level (mm) | Measured Results (mm) |
|---------------------------|-----------------------------------------------------|-----------------------|
| 3.5                       | 3.33 – 3.68                                         | 3.52                  |
| 10                        | 9.50 – 10.50                                        | 10.08                 |
| 25                        | 23.75 – 26.25                                       | 25.06                 |
| 6                         | 5.70 – 6.30                                         | 6.08                  |
| 12                        | 11.40 – 12.60                                       | 12.12                 |
| 8                         | 7.60 – 8.40                                         | 8.02                  |
| 20                        | 19.00- 21.00                                        | 20.15                 |
| 16                        | 15.20 – 16.80                                       | 15.92                 |

The results of the tests and/or measurements included in this document are traceable to SI unit(s) via Australian/National standards with unbroken chain.

| Specified Dimension:      | Tolerance Range           | <b>Measured Results</b> |
|---------------------------|---------------------------|-------------------------|
| Fillet Weld Throat Scale: | 95% Confidence Level (mm) | (mm)                    |
| 2.5                       | 2.38 – 2.63               | 2.57                    |
| 11.3                      | 10.74 – 11.87             | 11.21                   |
| 14.1                      | 13.40 – 14.81             | 14.09                   |
| 6.0                       | 5.70 – 6.30               | 5.83                    |
| 8.5                       | 8.08 – 8.93               | 8.59                    |
| 4.2                       | 3.99 – 4.41               | 4.27                    |
| 17.7                      | 16.82 – 18.59             | 17.76                   |
| 7.1                       | 6.75 – 7.46               | 7.18                    |