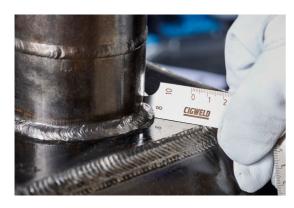

# TRI-V STAINLESS STEEL WELDING GAUGE (NAKA STYLE)

## **SPECIFICATIONS**

| Model                | TRI-V (NAKA Style) |
|----------------------|--------------------|
| Material             | Stainless Steel    |
| Leg Length           | 20 mm              |
| Throat Thickness     | 20 mm              |
| Root Gap             | 0.5~3 mm           |
| Length Accuracy      | ±0.01 mm           |
| Groove (Bevel) Angle | 0~60°, Grad: 5°    |