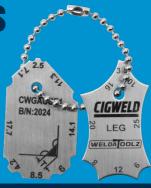

## 2-PCE STAINLESS STEEL FILLET WELDING GAUGE

2-PCE Fillet Gauge P/N: CWGAUGE1

Half moon - Throat Size

3-PCE - Leg Length

NATA laboratory certified for measurement accuracy. Please download Conformance Certificate from CIGWELD website or scan QR code.

## **FEATURES**

- **Durable Stainless-Steel Construction:** Provides better accuracy and extends the life of the gauges.
- Quick and Accurate Measurement: Certified yearly for accuracy to ensure precise measurement of popular weld fillet sizes.
- Convenient Key Ring Size: Compact and portable, easy to carry and store.
- Clear Laser Etched Markings: Laser etched sizes for easier reading and enhanced clarity.

## **SPECIFICATIONS**

| Model       | 2-PCE Fillet Gauge |
|-------------|--------------------|
| Material    | Stainless Steel    |
| Leg Size    | 3.5~25 mm          |
| Throat Size | 2.5~17.7 mm        |
| Part Number | CWGAUGE1           |