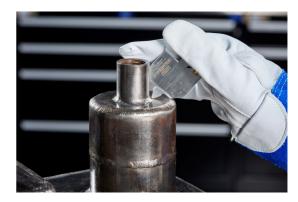

## 2-PCE STAINLESS STEEL FILLET WELDING GAUGE

2-PCE Fillet Gauge P/N: CWGAUGE1

Half moon - Throat Size

3-PCE - Leg Length

NATA laboratory certified for measurement accuracy. Please download Conformance Certificate from CIGWELD website or scan QR code.

## **SPECIFICATIONS**

| Model       | 2-PCE Fillet Gauge |
|-------------|--------------------|
| Material    | Stainless Steel    |
| Leg Size    | 3.5~25 mm          |
| Throat Size | 2.5~17.7 mm        |
| Part Number | CWGAUGE1           |