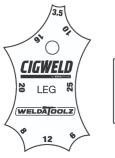

## **3-PCE STAINLESS STEEL FILLET WELDING GAUGE**

### **FEATURES**

- **Three-Piece Set:** Includes three different gauges for inspecting MIG/TIG/STICK welds.
- **Compact and Portable**: Comes in a convenient key set design for easy carrying and storage.
- Precision Measurement: Designed for accurate measurement of welds, certified yearly to ensure precise inspection results.
- Includes protective pouch

### **SPECIFICATIONS**

| Model      | 3-PCE Fillet Gauge    |
|------------|-----------------------|
| Material   | Stainless Steel       |
| Leg Length | 4, 6, 8, 10, 12, 14mm |