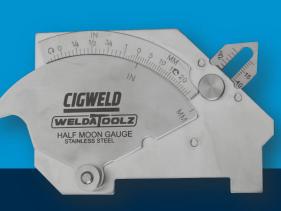

## HALF MOON STAINLESS STEEL WELDING GAUGE (CAM STYLE)

#### **FEATURES**

- Versatile Measurement: Certified yearly for accuracy to provide correct measurements in both inches and millimeters.
- Extensive Range: Offers general linear measurements up to 50mm (2 inches).
- Specialised Depth Measurement: Measures the depth of undercut, excess weld metal (capping size), fillet leg length, fillet weld throat size and weld reinforcement.
- **Angle and Alignment**: Capable of measuring the angle of preparation (0º to 60º) and misalignment (high-low).
- Includes protective pouch

### **SPECIFICATIONS**

| Model                | Half Moon (CAM Style) |
|----------------------|-----------------------|
| Material             | Stainless Steel       |
| Leg Length           | 25 mm                 |
| Throat Thickness     | 20 mm                 |
| Undercut Depth       | 25 mm                 |
| Length Accuracy      | ±0.01 mm              |
| Groove (Bevel) Angle | 0~60°, Grad: 5°       |