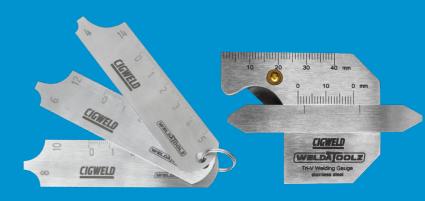

# TRI-V STAINLESS STEEL WELDING GAUGE (NAKA STYLE)

## **FEATURES**

- Multi-Purpose Verification: Certified yearly for accuracy to verify weld joint preparation angle, root gap, plate thickness, fillet weld leg length, fillet weld throat thickness, and weld reinforcement.
- Durable Construction: Made from stainless steel with a polished finish.
- **Versatile Application:** Ideal for use with engineering drawings and welding procedures.
- **Easy to Use:** Designed for straightforward and efficient inspection with clear measurements.
- Includes plastic carry case

## **SPECIFICATIONS**

| Model                | TRI-V (NAKA Style) |
|----------------------|--------------------|
| Material             | Stainless Steel    |
| Leg Length           | 20 mm              |
| Throat Thickness     | 20 mm              |
| Root Gap             | 0.5~3 mm           |
| Length Accuracy      | ±0.01 mm           |
| Groove (Bevel) Angle | 0~60°, Grad: 5°    |