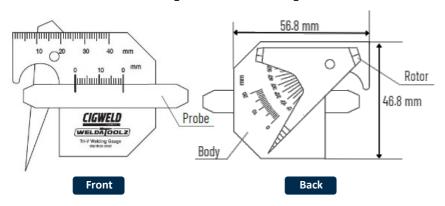

# TRI-V STAINLESS STEEL WELDING GAUGE (NAKA STYLE)

## **FEATURES**

- Multi-Purpose Verification: Certified yearly for accuracy to verify weld joint preparation angle, root gap, plate thickness, fillet weld leg length, fillet weld throat thickness, and weld reinforcement.
- Durable Construction: Made from stainless steel with a polished finish.
- **Versatile Application:** Ideal for use with engineering drawings and welding procedures.
- **Easy to Use:** Designed for straightforward and efficient inspection with clear measurements.
- Includes plastic carry case

## **SPECIFICATIONS**

| Model                | TRI-V (NAKA Style) |
|----------------------|--------------------|
| Material             | Stainless Steel    |
| Leg Length           | 20 mm              |
| Throat Thickness     | 20 mm              |
| Root Gap             | 0.5~3 mm           |
| Length Accuracy      | ±0.01 mm           |
| Groove (Bevel) Angle | 0~60°, Grad: 5°    |