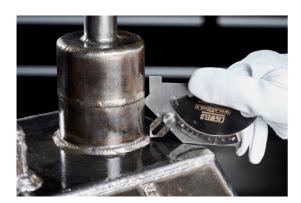

## HALF MOON STAINLESS STEEL WELDING GAUGE (CAM STYLE)

### **SPECIFICATIONS**

| Model                | Half Moon (CAM Style) |
|----------------------|-----------------------|
| Material             | Stainless Steel       |
| Leg Length           | 25 mm                 |
| Throat Thickness     | 20 mm                 |
| Undercut Depth       | 25 mm                 |
| Length Accuracy      | ±0.01 mm              |
| Groove (Bevel) Angle | 0~60°, Grad: 5°       |