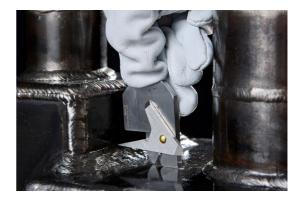

## **3-PCE STAINLESS STEEL FILLET WELDING GAUGE**

### **SPECIFICATIONS**

| Model      | 3-PCE Fillet Gauge    |
|------------|-----------------------|
| Material   | Stainless Steel       |
| Leg Length | 4, 6, 8, 10, 12, 14mm |