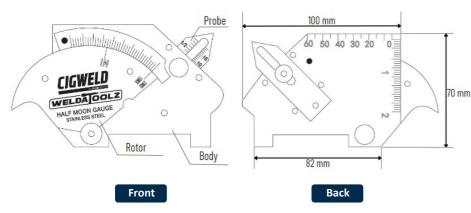

## HALF MOON STAINLESS STEEL WELDING GAUGE (CAM STYLE)

#### **FEATURES**

- Versatile Measurement: Certified yearly for accuracy to provide correct measurements in both inches and millimeters.
- Extensive Range: Offers general linear measurements up to 50mm (2 inches).
- Specialised Depth Measurement: Measures the depth of undercut, excess weld metal (capping size), fillet leg length, fillet weld throat size and weld reinforcement.
- **Angle and Alignment**: Capable of measuring the angle of preparation (0º to 60º) and misalignment (high-low).
- Includes protective pouch

### **SPECIFICATIONS**

| Model                | Half Moon (CAM Style) |
|----------------------|-----------------------|
| Material             | Stainless Steel       |
| Leg Length           | 25 mm                 |
| Throat Thickness     | 20 mm                 |
| Undercut Depth       | 25 mm                 |
| Length Accuracy      | ±0.01 mm              |
| Groove (Bevel) Angle | 0~60°, Grad: 5°       |