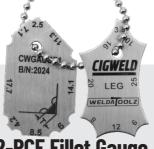

## 2-PCE STAINLESS STEEL FILLET WELDING GAUGE

2-PCE Fillet Gauge P/N: CWGAUGE1

Half moon - Throat Size

3-PCE - Leg Length

NATA laboratory certified for measurement accuracy. Please download Conformance Certificate from CIGWELD website or scan QR code.

## **SPECIFICATIONS**

| Model       | 2-PCE Fillet Gauge |
|-------------|--------------------|
| Material    | Stainless Steel    |
| Leg Size    | 3.5~25 mm          |
| Throat Size | 2.5~17.7 mm        |
| Part Number | CWGAUGE1           |