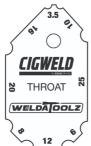

# TRI-V STAINLESS STEEL WELDING GAUGE (NAKA STYLE)

## **FEATURES**

- Multi-Purpose Verification: Certified yearly for accuracy to verify weld joint preparation angle, root gap, plate thickness, fillet weld leg length, fillet weld throat thickness, and weld reinforcement.
- Durable Construction: Made from stainless steel with a polished finish.
- **Versatile Application:** Ideal for use with engineering drawings and welding procedures.
- **Easy to Use:** Designed for straightforward and efficient inspection with clear measurements.
- Includes plastic carry case

## **SPECIFICATIONS**

| Model                | TRI-V (NAKA Style) |
|----------------------|--------------------|
| Material             | Stainless Steel    |
| Leg Length           | 20 mm              |
| Throat Thickness     | 20 mm              |
| Root Gap             | 0.5~3 mm           |
| Length Accuracy      | ±0.01 mm           |
| Groove (Bevel) Angle | 0~60°, Grad: 5°    |