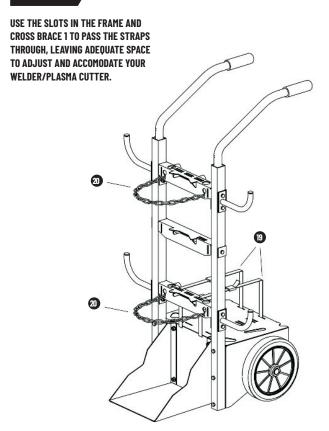

| 1   |
|     |                   |     |

| P/N | DESCRIPTION             | ОТХ |
|-----|-------------------------|-----|
| 12  | WHEEL RING RETAINER     | 2   |
| 13  | HANDLE                  | 2   |
| 0   | COLLAR NUT M6           | 4   |
| 15  | COLLAR SCREW M8X40      | 16  |
| 16  | COLLAR SCREW M8X20      | 4   |
| 1   | COLLAR NUT M8           | 20  |
| 18  | AXLE WASHER RING        | 2   |
| 19  | MACHINE FASTENING STRAP | 2   |
| 20  | CHAIN                   | 2   |
| 2   | CABLE HOLDER CAP        | 4   |

### STEP 1

### **PRO TIP:**

APPLY HAND TIGHT FORCE TO ALL SCREWS THROUGH THE ASSEMBLY PROCESS. ASSEMBLE THE TROLLEY ON A FLAT SURFACE TO OBTAIN THE BEST RESULT



THE MIDDLE SHELF AND VERTICAL MEMBERS.

### STEP 2







# STEP 3

### STEP 4



### STEP 5



### STEP 6



MAKE SURE TO FULLY TIGHTEN ALL THE NUTS AND SCREWS AT THIS POINT.