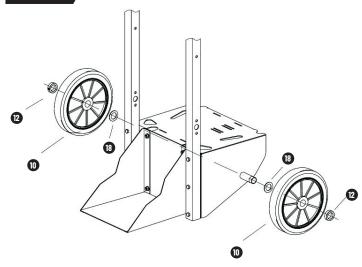

0   | WHEEL             | 2   |
| 0   | WHEEL AXLE        | 1   |
|     |                   |     |

| P/N | DESCRIPTION             | ОТХ |
|-----|-------------------------|-----|
| 12  | WHEEL RING RETAINER     | 2   |
| 13  | HANDLE                  | 2   |
| 0   | COLLAR NUT M6           | 4   |
| 15  | COLLAR SCREW M8X40      | 16  |
| 16  | COLLAR SCREW M8X20      | 4   |
| 1   | COLLAR NUT M8           | 20  |
| 18  | AXLE WASHER RING        | 2   |
| 19  | MACHINE FASTENING STRAP | 2   |
| 20  | CHAIN                   | 2   |
| 2   | CABLE HOLDER CAP        | 4   |

### STEP 1

### **PRO TIP:**

APPLY HAND TIGHT FORCE TO ALL SCREWS THROUGH THE ASSEMBLY PROCESS. ASSEMBLE THE TROLLEY ON A FLAT SURFACE TO OBTAIN THE BEST RESULT



THE MIDDLE SHELF AND VERTICAL MEMBERS.

### STEP 2







# STEP 3

### STEP 4



### STEP 5



### STEP 6



MAKE SURE TO FULLY TIGHTEN ALL THE NUTS AND SCREWS AT THIS POINT.