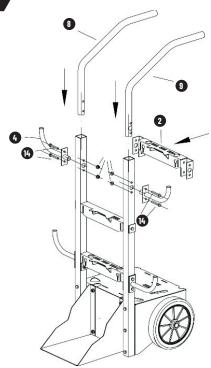

|
| 0   | WHEEL AXLE        | 1   |
|     |                   |     |

| P/N | DESCRIPTION             | ОТХ |
|-----|-------------------------|-----|
| 12  | WHEEL RING RETAINER     | 2   |
| 13  | HANDLE                  | 2   |
| 0   | COLLAR NUT M6           | 4   |
| 15  | COLLAR SCREW M8X40      | 16  |
| 16  | COLLAR SCREW M8X20      | 4   |
| 1   | COLLAR NUT M8           | 20  |
| 18  | AXLE WASHER RING        | 2   |
| 19  | MACHINE FASTENING STRAP | 2   |
| 20  | CHAIN                   | 2   |
| 2   | CABLE HOLDER CAP        | 4   |

### STEP 1

### **PRO TIP:**

APPLY HAND TIGHT FORCE TO ALL SCREWS THROUGH THE ASSEMBLY PROCESS. ASSEMBLE THE TROLLEY ON A FLAT SURFACE TO OBTAIN THE BEST RESULT



THE MIDDLE SHELF AND VERTICAL MEMBERS.

### STEP 2







# STEP 3

### STEP 4



### STEP 5



### STEP 6



MAKE SURE TO FULLY TIGHTEN ALL THE NUTS AND SCREWS AT THIS POINT.