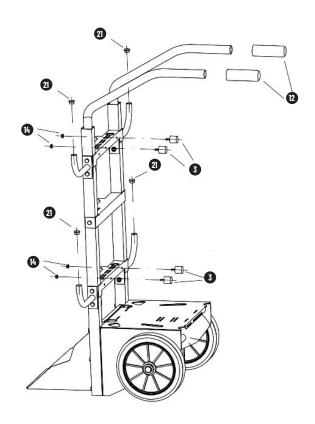

### STEP 4

### STEP 5

### STEP 6

MAKE SURE TO FULLY TIGHTEN ALL THE NUTS AND SCREWS AT THIS POINT.