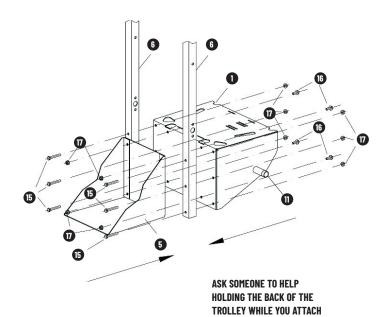

### STEP 1

### **PRO TIP:**

APPLY HAND TIGHT FORCE TO ALL SCREWS THROUGH THE ASSEMBLY PROCESS. ASSEMBLE THE TROLLEY ON A FLAT SURFACE TO OBTAIN THE BEST RESULT

THE MIDDLE SHELF AND VERTICAL MEMBERS.