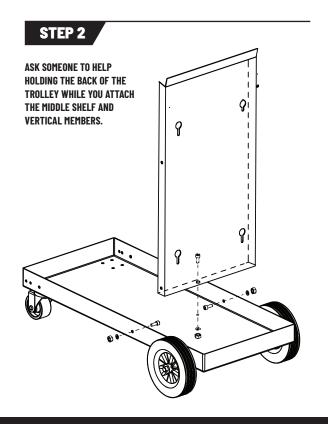

|
| REAR WHEEL WASHERS                             | 4                                                                                                                                                  |
| COTTER PIN                                     | 2                                                                                                                                                  |
|                                                | HALF ROUND HEAD HEXAGONAL SOCKET SCREW M6 x 12 HALF ROUND HEAD HEXAGONAL SOCKET SCREW M6 x 20 SELF-LOCKING NUT SPRING WASHER M6 REAR WHEEL WASHERS |

#### **TOOLS (INCLUDED):**

| P/N | DESCRIPTION     | QTY |
|-----|-----------------|-----|
| 7   | OPEN END WRENCH | 1   |
| 8   | ALLEN KEY       | 1   |









### STEP 5