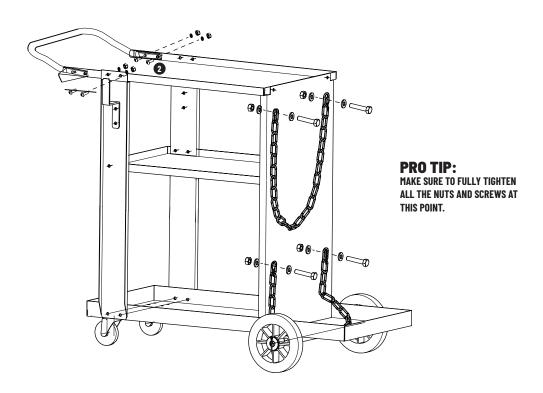

|
| REAR WHEEL WASHERS                             | 4                                                                                                                                                  |
| COTTER PIN                                     | 2                                                                                                                                                  |
|                                                | HALF ROUND HEAD HEXAGONAL SOCKET SCREW M6 x 12 HALF ROUND HEAD HEXAGONAL SOCKET SCREW M6 x 20 SELF-LOCKING NUT SPRING WASHER M6 REAR WHEEL WASHERS |

#### **TOOLS (INCLUDED):**

| P/N | DESCRIPTION     | QTY |
|-----|-----------------|-----|
| 7   | OPEN END WRENCH | 1   |
| 8   | ALLEN KEY       | 1   |









### STEP 5