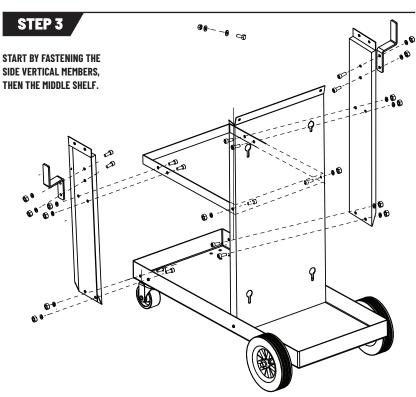

|
| REAR WHEEL WASHERS                             | 4                                                                                                                                                  |
| COTTER PIN                                     | 2                                                                                                                                                  |
|                                                | HALF ROUND HEAD HEXAGONAL SOCKET SCREW M6 x 12 HALF ROUND HEAD HEXAGONAL SOCKET SCREW M6 x 20 SELF-LOCKING NUT SPRING WASHER M6 REAR WHEEL WASHERS |

#### **TOOLS (INCLUDED):**

| P/N | DESCRIPTION     | QTY |
|-----|-----------------|-----|
| 7   | OPEN END WRENCH | 1   |
| 8   | ALLEN KEY       | 1   |









### STEP 5