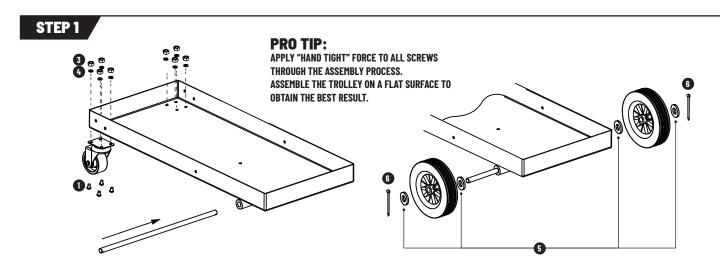

#### **ASSEMBLY HARDWARE (INCLUDED):**

| DESCRIPTION                                    | ОТХ                                                                                                                                                |
|------------------------------------------------|----------------------------------------------------------------------------------------------------------------------------------------------------|
| HALF ROUND HEAD HEXAGONAL SOCKET SCREW M6 x 12 | 31                                                                                                                                                 |
| HALF ROUND HEAD HEXAGONAL SOCKET SCREW M6 x 20 | 4                                                                                                                                                  |
| SELF-LOCKING NUT                               | 35                                                                                                                                                 |
| SPRING WASHER M6                               | 35                                                                                                                                                 |
| REAR WHEEL WASHERS                             | 4                                                                                                                                                  |
| COTTER PIN                                     | 2                                                                                                                                                  |
|                                                | HALF ROUND HEAD HEXAGONAL SOCKET SCREW M6 x 12 HALF ROUND HEAD HEXAGONAL SOCKET SCREW M6 x 20 SELF-LOCKING NUT SPRING WASHER M6 REAR WHEEL WASHERS |

#### **TOOLS (INCLUDED):**

| P/N | DESCRIPTION     | QTY |
|-----|-----------------|-----|
| 7   | OPEN END WRENCH | 1   |
| 8   | ALLEN KEY       | 1   |