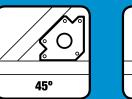

#### **Multi-Angle**

Allows you to hold your metal workpieces in place at various angles while welding.

#### **Arrow Shape**

Will hold both sheet and tube at angles of  $45^{\circ}$  /  $90^{\circ}$  /  $135^{\circ}$ .