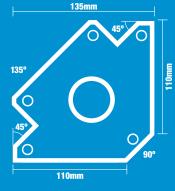

The WeldSkill Magnetic Welding Clamp/ Holder is the ideal accessory for any welding or cutting task. Hold your metal workpiece in place at a variety of angles, and weld/cut with ease!

The arrow shape design holds both sheet and tubing pieces, at angles of  $45^{\circ}$ ,  $90^{\circ}$  and  $135^{\circ}$ .

#### **Arrow Shape**

Will hold both sheet and tube at angles of  $45^{\circ}$  /  $90^{\circ}$  /  $135^{\circ}$ .

**Medium Clamp Holder Dimensions** 

Large Clamp Holder Dimensions

Can be used for 45°, 90° and 135° angles