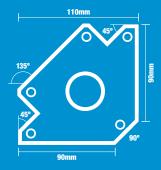

**Medium Clamp Holder Dimensions** 

Large Clamp Holder Dimensions

Can be used for 45°, 90° and 135° angles

#### **Arrow Shape**

Will hold both sheet and tube at angles of  $45^{\circ}$  /  $90^{\circ}$  /  $135^{\circ}$ .