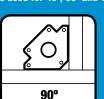

#### **Multi-Angle**

Allows you to hold your metal workpieces in place at various angles while welding.

#### **Arrow Shape**

Will hold both sheet and tube at angles of  $45^{\circ}$  /  $90^{\circ}$  /  $135^{\circ}$ .