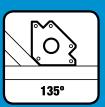

#### **Multi-Angle**

Allows you to hold your metal workpieces in place at various angles while welding.

#### **Arrow Shape**

Will hold both sheet and tube at angles of  $45^{\circ}$  /  $90^{\circ}$  /  $135^{\circ}$ .