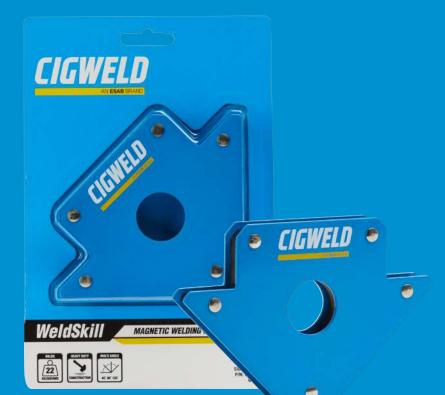

## ORDERING INFORMATION

| Description                                      | Part Number |
|--------------------------------------------------|-------------|
| WeldSkill Magnetic Welding Clamp/Holder - Large  | 646765      |
| WeldSkill Magnetic Welding Clamp/Holder - Medium | 646764      |