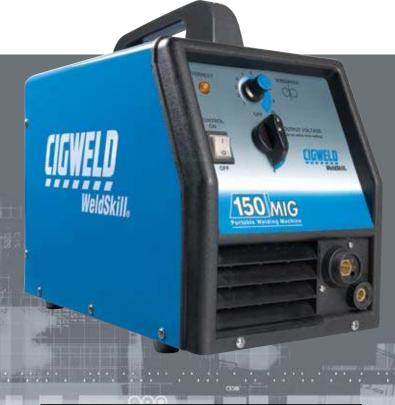

## WeldSkill 150 MIG **Portable Welding Machine**

The CIGWELD WeldSkill 150 MIG is a single phase compact power source designed specifically for handymen or tradesmen that require high quality welding performance.

This constant voltage power source provides excellent arc performance with solid or flux cored welding wires. It is ideal for welding a wide range of materials including stainless/mild steels and aluminium, and is suitable for the welding of mild steel up to 6mm thick (when used with appropriate consumables).

## **Machine Specifications**

Input Voltage 240 Volts, +/- 15% (15A plug)

Input Frequency 50 Hz Generator requirement 7 kVA

Output range 41 - 130 amps (150 max) Rated Output @ Duty Cycle 130A @ 10%, 20.5V Dimensions (HxWxD) mm 375H x 245W x 420Dmm