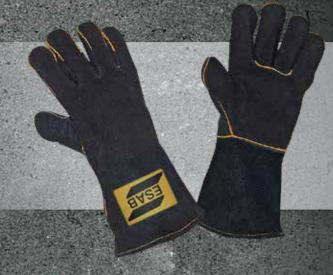

## HEANY DUTY BLACK GLOVES

A WELDING GLOVE MADE OF STRONG COW-GRAIN LEATHER. HIGH DEXTERITY WITH KEVLAR STITCHING ENSURES THAT THE GLOVE CAN RESIST HARD AND MECHANICAL STRESS. FULLY WELTED, CE APPROVED. CAT 2.

# BLACK GLOVES

A superior welding glove providing excellent levels of protection to the palm and back of hand. With a robust construction, these gloves have been designed with wearer comfort and protection as paramount features.

### **HEAVY DUTY BLACK MIG WELDING GLOVES**

Heavy Duty Black MIG Gloves SIZE "L" 0467 222 007

Tel: 1300 654 674 Email: enquiries@cigweld.com.au CIGWELD.COM.AU | ESAB.COM