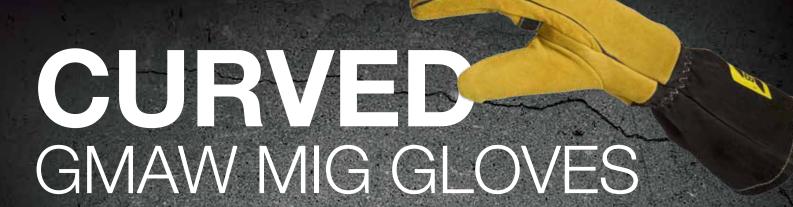

### **CURVED** GMAW MIG **GLOVES**

The gloves are very specific to the welding task, with strong ergonomics, improving the welders ability to do their job, with reduced injury and improved productivity. Long lasting and durable while protecting against seen & unseen hazards.

### Features

- Thin, high-quality hide front & back
- Improved fit for higher dexterity
- Strong ergonomic "Curved" design
- Angled thumb for natural grasp
- High abrasion resistant
- Flexible wrist area with less friction
- Welted seams with Kevlar stitching
- Extremely lightweight