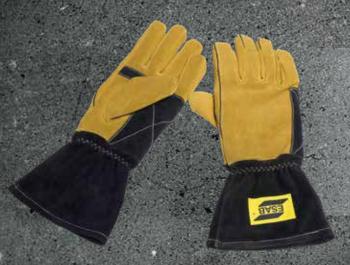

### **CURVED** GMAW MIG **GLOVES**

The gloves are very specific to the welding task, with strong ergonomics, improving the welders ability to do their job, with reduced injury and improved productivity. Long lasting and durable while protecting against seen & unseen hazards.

### **CURVED GMAW MIG WELDING GLOVES**

| Curved MIG Gauntlet SIZE "M"   | 0700 005 038 |
|--------------------------------|--------------|
| Curved MIG Gauntlet SIZE "L"   | 0700 005 043 |
| Curved MIG Gauntlet SIZE "XL"  | 0700 005 040 |
| Curved MIG Gauntlet SIZE "XXL" | 0700 005 039 |