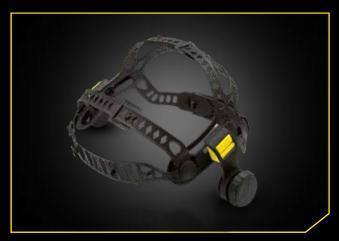

#### **HELMET & HARNESS**

- High Impact Revolutionary Shell Design.
- Resistance Nylon and soft touch matte paint finish.
- Halo™ Headgear: Ergonomic, infinitely-adjustable 5 point head gear provides extreme comfort and balance.
- Low-profile design, central pivot point allows for maximum head clearance while helmet is in the up position.
- Externally activated Grind Button. (Shade 3 Grind Mode).

### Ergonomic HALO™ headgear —

Sentinel's headgear was built from the ground up with a focus on ergonomics. The five-point-contact headgear is adjustable, so the weight of the helmet can be shifted around the head, which reduces pressure loads and increases comfort for longterm wear.