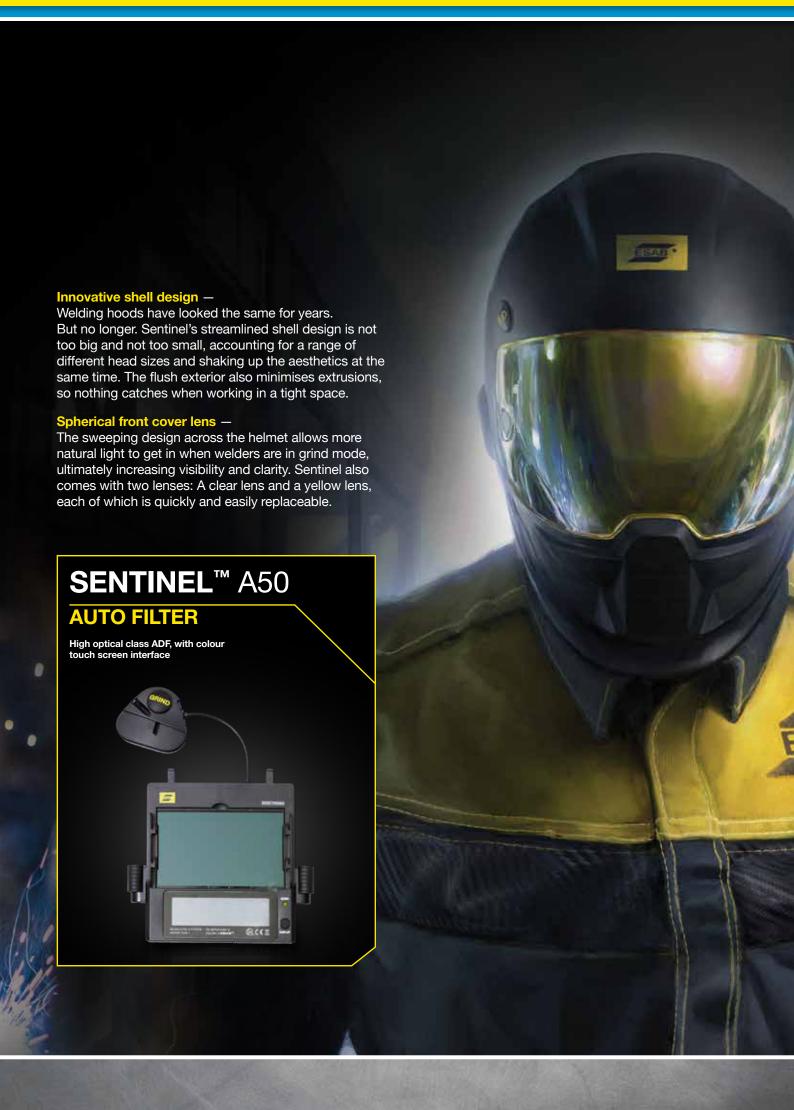

# SENTINEL™ A50

When it comes to choosing a helmet, Sentinel is it — with ergonomic headgear, supreme comfort, large lens, intuitive controls, and crystal-clear visibility.

### Ergonomic HALO™ headgear —

Sentinel's headgear was built from the ground up with a focus on ergonomics. The five-point-contact headgear is adjustable, so the weight of the helmet can be shifted around the head, which reduces pressure loads and increases comfort for longterm wear.

# High-performance Auto-Darkening Filter (ADF) —

Sentinel redefines visibility for the welder with its high optical class ADF, allowing for a brighter view and enhanced colour definition. The light state grind mode provides superior convenience and can be accessed from an external button.

# Intuitive touchscreen control -

Standard analogue buttons get an upgrade on Sentinel, which features a full-colour LCD touchscreen panel, similar to a smartphone's screen. This premium display will increase clarity for welders, and its intuitive controls and easy-to-use functions make clever technology simple.