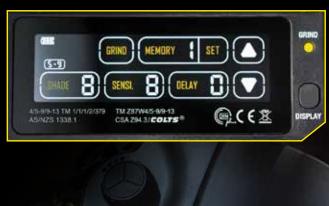

# Intuitive touchscreen control -

Standard analogue buttons get an upgrade on Sentinel, which features a full-colour LCD touchscreen panel, similar to a smartphone's screen. This premium display will increase clarity for welders, and its intuitive controls and easy-to-use functions make clever technology simple.