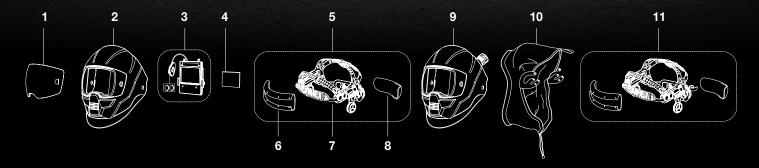

| ORDERING INFORMATION |              |
|----------------------|--------------|
| Sentinel A50         | 0700 000 800 |
| Sentinel A50 Air     | 0700 000 801 |

| WE | AR AND SPARE PARTS                                           |              |
|----|--------------------------------------------------------------|--------------|
| 1  | Front Cover Lens Clear (1 x Pack of 5)                       | 0700 000 802 |
| 1  | Front Cover Lens Amber (1 x Pack of 5)                       | 0700 000 803 |
| 2  | SENTINEL Helmet Shell (For A50 only)                         | 0700 000 804 |
| 3  | Auto-Darkening Filter<br>(Incl. 2 x CR2450 lithium)          | 0700 000 806 |
| 4  | Inside Cover Lens 100 x 64mm (1 x Pack of 5)                 | 0700 000 808 |
| 5  | Headgear Assembly (For A50 only)<br>(Including Sweat Bands)  | 0700 000 809 |
| 6  | Front Sweat Band (1 x Pack of 2)                             | 0700 000 810 |
| 7  | Headgear (For A50 only)                                      | 0700 000 811 |
| 8  | Rear Sweat Band (1 x Pack of 2)                              | 0700 000 812 |
| 9  | SENTINEL A50 Air shell with air duct (For A50 Air only)      | 0700 000 813 |
| 10 | Face Seal and Bracket<br>(For A50 Air only)                  | 0700 000 814 |
| 11 | Headgear Assembly (For A50 Air only) (Including Sweat Bands) | 0700 000 805 |