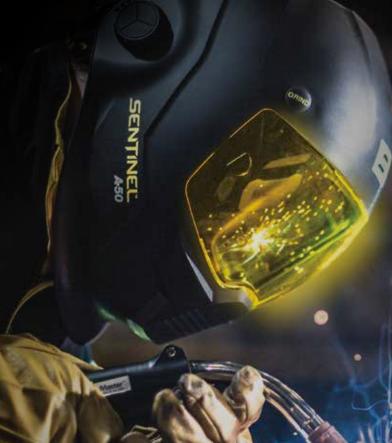

# SENTINEL A50

Years of welding have trained you to know exactly what you need in a hood: crucial comfort, large lens, and next generation technology. Every special operation needs special equipment that gets the job done, and when it comes to your helmet, SENTINEL™ is worn by the best.

# SENTINEL™ A50

When it comes to choosing a helmet, Sentinel is it — with ergonomic headgear, supreme comfort, large lens, intuitive controls, and crystal-clear visibility.