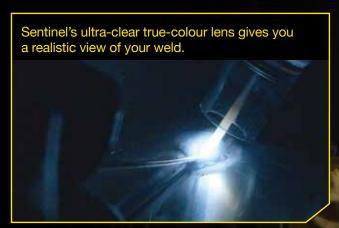

#### **ADF, TOUCH SCREEN & VISIBILITY**

- 4 Sensors
- 5-13 Auto Darkening Filter (Optical Class: 1/1/1/2)
- Switching time: 1/25,000s
- Large 100 x 60mm viewing area
- Crystal Clear True Colour Visibility
- Colour touch screen control panelwith 8 x memory locations
- Arc Hours tested above 2000+ with replaceable batteries Lithium ion CR2450

# High-performance Auto-Darkening Filter (ADF) —

Sentinel redefines visibility for the welder with its high optical class ADF, allowing for a brighter view and enhanced colour definition. The light state grind mode provides superior convenience and can be accessed from an external button.