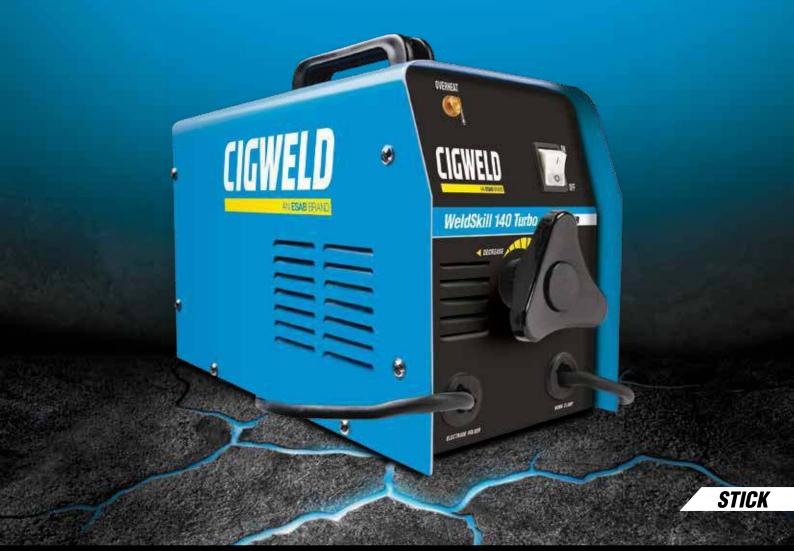

AN **ESAB** BRAND

WeldSkill
140 Turbo

The CIGWELD Weldskill 140 Turbo is a fan cooled home arc welder that has a welding current range from 40 to 140 amps and is designed to operate from a 240V, 15 Amp power point. It will run standard general purpose 2.0mm electrodes for light gauge steel, generally less than 3.0mm thick, and up to 3.2mm electrodes for heavier sections.

## **SPECIFICATIONS**

| Input Voltage             | 240 Volts, +/- 15% (15A plug) |
|---------------------------|-------------------------------|
| Input Frequency           | 50 Hz                         |
| Generator requirement     | 7.2 kVA                       |
| Output range              | 40 - 140 amps                 |
| Rated Output @ Duty Cycle | 140A @ 5%                     |
| Max OCV                   | 65V DC                        |
| Dimensions (HxWxD) mm     | 270H x 170W x 350Dmm          |
| Weight (Power Source)     | 16 kg                         |