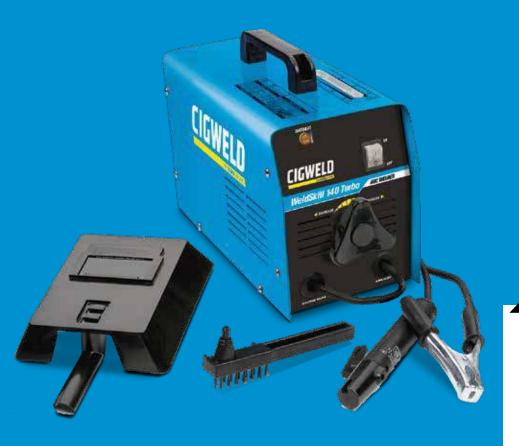

AN **ESAB** BRAND

WeldSkill
140 Turbo

The CIGWELD Weldskill 140 Turbo is a fan cooled home arc welder that has a welding current range from 40 to 140 amps and is designed to operate from a 240V, 15 Amp power point. It will run standard general purpose 2.0mm electrodes for light gauge steel, generally less than 3.0mm thick, and up to 3.2mm electrodes for heavier sections.

# **PACKAGE CONTENTS**

WeldSkill 140 Turbo Power Source

Work clamp & electrode holder

Chipping hammer/wire brush

Welding faceshield with lens

Operating Manual can be downloaded at cigweld.com.au/manuals